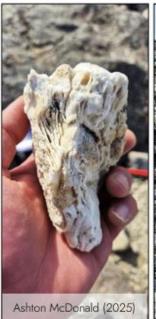

## 18.06.2025: Jotunkjeldene, Bockfjorden. (79.45461'N, 13.28395'E).

Jotunkjeldene is a geothermal area in Bockfjorden, notable for its warm springs—a rare phenomenon in the Arctic. The springs emerge along fault zones cutting through Precambrian basement rocks, including gneiss and quartzite, which form the rugged terrain of the Bockfjorden Basement Complex. The geothermal heat source is believed to be residual heat from Tertiary magmatism, associated with the opening of the North Atlantic and formation of the West Spitsbergen Fold-and-Thrust Belt. This magmatic activity is part of the same tectonic regime that formed the volcanic province on nearby Sørkapp Land and on Jan Mayen. The area is also rich in travertine deposits—formed by the precipitation of carbonate minerals from the warm spring water—indicating long-lived hydrothermal circulation.