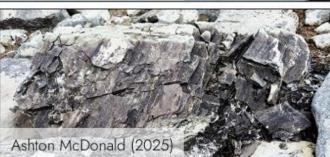

## 18.06.2025: Jotunkjeldene, Bockfjorden. (79.45461'N, 13.28395'E).

Jotunkjeldene is a geothermal area in Bockfjorden, notable for its warm springs—a rare phenomenon in the Arctic. The springs emerge along fault zones cutting through Precambrian basement rocks, including gneiss and quartzite, which form the rugged terrain of the Bockfjorden Basement Complex. The geothermal heat source is believed to be residual heat from Tertiary magmatism, associated with the opening of the North Atlantic and formation of the West Spitsbergen Fold-and-Thrust Belt. This magmatic activity is part of the same tectonic regime that formed the volcanic province on nearby Sørkapp Land and on Jan Mayen. The area is also rich in travertine deposits—formed by the precipitation of carbonate minerals from the warm spring water—indicating long-lived hydrothermal circulation.