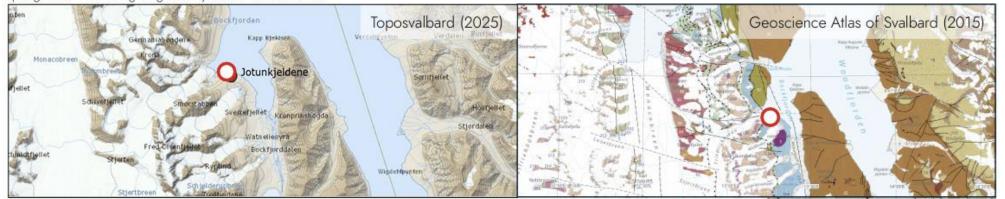

## 18.06.2025: Jotunkjeldene, Bockfjorden. (79.45461'N, 13.28395'E).

Jotunkjeldene is a geothermal area in Bockfjorden, notable for its warm springs—a rare phenomenon in the Arctic. The springs emerge along fault zones cutting through Precambrian basement rocks, including gneiss and quartzite, which form the rugged terrain of the Bockfjorden Basement Complex. The geothermal heat source is believed to be residual heat from Tertiary magmatism, associated with the opening of the North Atlantic and formation of the West Spitsbergen Fold-and-Thrust Belt. This magmatic activity is part of the same tectonic regime that formed the volcanic province on nearby Sørkapp Land and on Jan Mayen. The area is also rich in travertine deposits—formed by the precipitation of carbonate minerals from the warm spring water—indicating long-lived hydrothermal circulation.