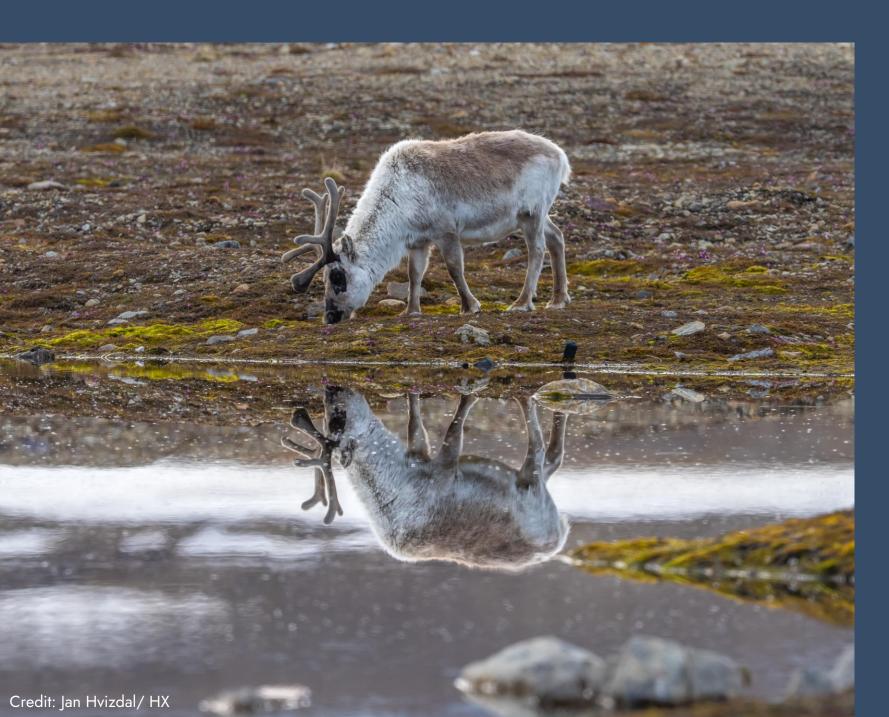

## Land Mammals - Wildlife List - MS FRAM 15/06 to 24/06 2025

| Scientific Name   | English    | Deutsch    | Francais        | Norsk    | 15/06 | 16/06 | 17/06 | 18/06 | 19/06 | 20/06 | 21/06 | 22/06 | 23/06 | 24/06 |
|-------------------|------------|------------|-----------------|----------|-------|-------|-------|-------|-------|-------|-------|-------|-------|-------|
| Rangifer tarandus | Reindeer   | Rentier    | Renne           | Reinsdyr | X     | X     |       | X     |       | X     | X     | X     | X     |       |
| Alopex lagopus    | Arctic Fox | Polarfuchs | Renard arctique | Fjellrev |       |       |       |       |       |       |       |       |       |       |