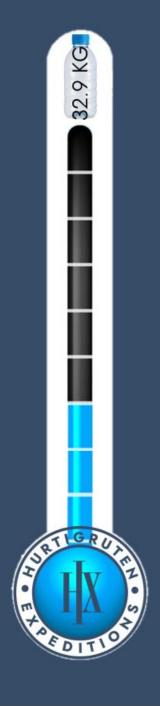

## Trash-o-Meter:

MS Fram is on a mission to collect ocean waste in the isolated locations we visit.

Statistics so far:

So far we have collected: Weight: 2.8 KG

On our voyage we collected a total: Weight: 30.6 KG

Combined weight of waste removed during our voyage:

32.9 KG

Thank you for helping clean up the Arctic.