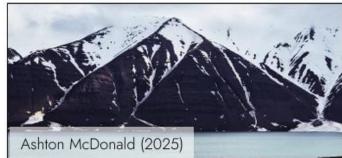

## 18.06.2025: Jotunkjeldene, Bockfjorden. (79.45461'N, 13.28395'E).

Jotunkjeldene is a geothermal area in Bockfjorden, notable for its warm springs—a rare phenomenon in the Arctic. The springs emerge along fault zones cutting through Precambrian basement rocks, including gneiss and quartzite, which form the rugged terrain of the Bockfjorden Basement Complex. The geothermal heat source is believed to be residual heat from Tertiary magmatism, associated with the opening of the North Atlantic and formation of the West Spitsbergen Fold-and-Thrust Belt. This magmatic activity is part of the same tectonic regime that formed the volcanic province on nearby Sørkapp Land and on Jan Mayen. The area is also rich in travertine deposits—formed by the precipitation of carbonate minerals from the warm spring water—indicating long-lived hydrothermal circulation.