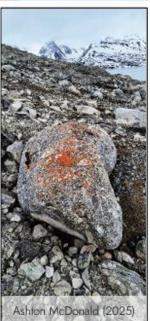

## 017.06.2025: Hamburgbukta, Hoelhalvoya. (79.53001'N, 10.69661'E)

Hamburgbukta and Hoelhalvøya expose some of the oldest rocks in Svalbard, primarily composed of high-grade metamorphic rocks such as marble, schist, and gneiss. These rocks are part of the Nordfjorden Block, a tectonic basement unit likely dating back to the Proterozoic. The marbles here were originally deposited as limestones in shallow marine settings, later metamorphosed during major orogenic events—most significantly the Caledonian orogeny (~430–390 Ma), when Svalbard was involved in continent—continent collision between Laurentia and Baltica. These rocks are strongly deformed, folded, and cut by later fault systems, reflecting Svalbard's complex tectonic evolution at the margin of the Barents Shelf.