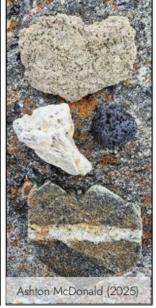

## 017.06.2025: Hamburgbukta, Hoelhalvoya. (79.53001'N, 10.69661'E)

Hamburgbukta and Hoelhalvøya expose some of the oldest rocks in Svalbard, primarily composed of high-grade metamorphic rocks such as marble, schist, and gneiss. These rocks are part of the Nordfjorden Block, a tectonic basement unit likely dating back to the Proterozoic. The marbles here were originally deposited as limestones in shallow marine settings, later metamorphosed during major orogenic events—most significantly the Caledonian orogeny (~430–390 Ma), when Svalbard was involved in continent—continent collision between Laurentia and Baltica. These rocks are strongly deformed, folded, and cut by later fault systems, reflecting Svalbard's complex tectonic evolution at the margin of the Barents Shelf.