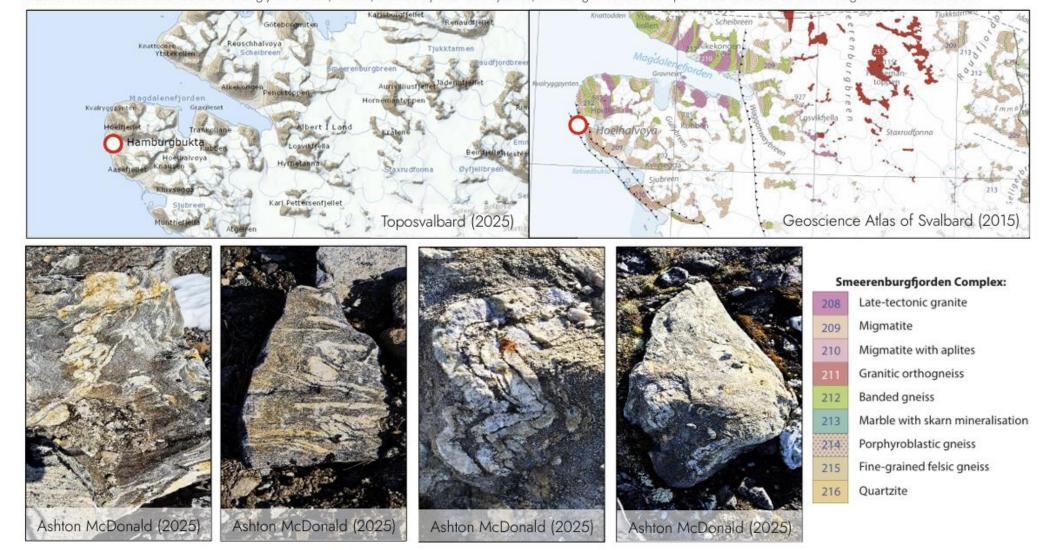

## 017.06.2025: Hamburgbukta, Hoelhalvoya. (79.53001'N, 10.69661'E)

Hamburgbukta and Hoelhalvøya expose some of the oldest rocks in Svalbard, primarily composed of high-grade metamorphic rocks such as marble, schist, and gneiss. These rocks are part of the Nordfjorden Block, a tectonic basement unit likely dating back to the Proterozoic. The marbles here were originally deposited as limestones in shallow marine settings, later metamorphosed during major orogenic events—most significantly the Caledonian orogeny (~430–390 Ma), when Svalbard was involved in continent—continent collision between Laurentia and Baltica. These rocks are strongly deformed, folded, and cut by later fault systems, reflecting Svalbard's complex tectonic evolution at the margin of the Barents Shelf.