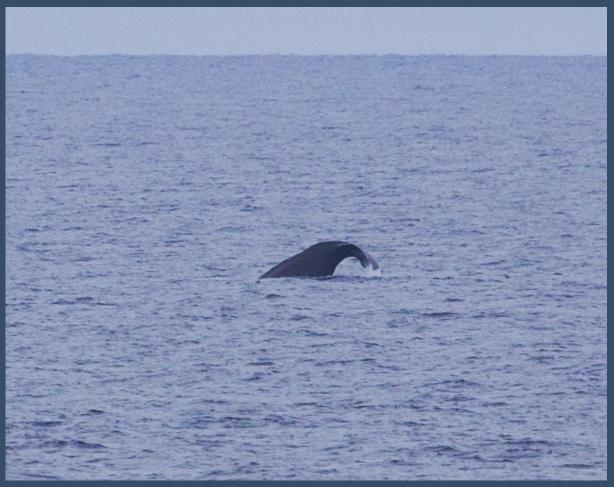

# Highlights of the trip — sperm whale

Credit: Lilia Gonzalez / HX

# Marine Mammals - Wildlife List - MS FRAM 08/06 to 15/06 2025

| Scientific Name            | English                      | Deutsch                   | Francais                     | Norsk              | 08/06 | 09/06 | 10/06 | 11/06 | 12/06 | 13/06 | 14/06 | 15/06 |
|----------------------------|------------------------------|---------------------------|------------------------------|--------------------|-------|-------|-------|-------|-------|-------|-------|-------|
| Balaenoptera acutorostrata | Common Minke Whale           | Zwergwal                  | Petit rorqual                | Vågehval           |       |       |       | X     |       |       |       |       |
| Balaenoptera musculus      | Blue Whale                   | Blauwal                   | Rorqual bleu                 | Blåhval            |       |       |       |       |       |       |       |       |
| Balaenoptera physalus      | Fin Whale                    | Finnwal                   | Rorqual commun               | Finhval            |       |       |       |       |       |       |       |       |
| Megaptera novaeangliae     | Humpback Whale               | Buckelwal                 | Baleine à bosse              | Knølhval           |       |       |       |       |       |       |       |       |
| Delphinapterus leucas      | Beluga Whale                 | Weißwal                   | Béluga                       | Hvithval           |       |       |       |       |       |       |       |       |
| Lagenorhynchus albirostris | White-beaked Dolphin         | Weißschnauzendelfin       | Lagénorhynque à bec<br>blanc | Kvitnos            |       |       |       |       |       |       |       |       |
| Physeter macrocephalus     | Sperm Whale                  | Pottwal                   | Grand cachalot               | Spermhval          |       |       |       |       |       | X     |       |       |
| -                          | Unidentified whale           | Nicht identifizierter Wal | Non identifié Baleine        | Uidentifisert Hval |       |       |       |       |       |       |       |       |
| Erignathus barbatus        | Bearded Seal                 | Bartrobbe                 | Phoque barbu                 | Storkobbe          |       |       |       | х     | x     |       |       |       |
| Phoca vitulina             | Harbour Seal, Common<br>Seal | Seehund                   | Phoque veau-marin            | Steinkobbe         |       |       |       | Х     |       |       |       |       |
| Pusa hispida               | Ringed Seal                  | Ringelrobbe               | Phoque annelé                | Ringsel            |       |       |       |       |       |       |       |       |
| Odobenus rosmarus          | Walrus                       | Walross                   | Morse                        | Hvalross           |       |       |       | X     | х     |       |       |       |
| Ursus maritimus            | Polar Bear                   | Eisbär                    | L'ours blanc                 | Isbjørn            |       |       |       | X     |       |       |       |       |
|                            |                              |                           |                              |                    |       |       |       |       |       |       |       |       |
|                            |                              |                           |                              |                    |       |       |       |       |       |       |       |       |
|                            |                              |                           |                              |                    |       |       |       |       |       |       |       |       |
|                            |                              |                           |                              |                    |       |       |       |       |       |       |       |       |