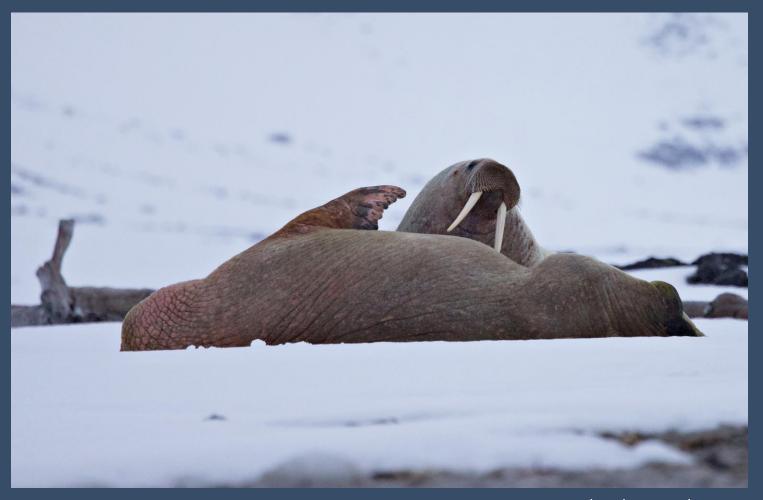

# Highlights of the trip – polar bear and walrus

Credit: Lilia Gonzalez / HX

# Marine Mammals - Wildlife List - MS FRAM 08/06 to 15/06 2025

| Scientific Name            | English                      | Deutsch                   | Francais                     | Norsk              | 08/06 | 09/06 | 10/06 | 11/06 | 12/06 | 13/06 | 14/06 | 15/06 |
|----------------------------|------------------------------|---------------------------|------------------------------|--------------------|-------|-------|-------|-------|-------|-------|-------|-------|
| Balaenoptera acutorostrata | Common Minke Whale           | Zwergwal                  | Petit rorqual                | Vågehval           |       |       |       | X     |       |       |       |       |
| Balaenoptera musculus      | Blue Whale                   | Blauwal                   | Rorqual bleu                 | Blåhval            |       |       |       |       |       |       |       |       |
| Balaenoptera physalus      | Fin Whale                    | Finnwal                   | Rorqual commun               | Finhval            |       |       |       |       |       |       |       |       |
| Megaptera novaeangliae     | Humpback Whale               | Buckelwal                 | Baleine à bosse              | Knølhval           |       |       |       |       |       |       |       |       |
| Delphinapterus leucas      | Beluga Whale                 | Weißwal                   | Béluga                       | Hvithval           |       |       |       |       |       |       |       |       |
| Lagenorhynchus albirostris | White-beaked Dolphin         | Weißschnauzendelfin       | Lagénorhynque à bec<br>blanc | Kvitnos            |       |       |       |       |       |       |       |       |
| Physeter macrocephalus     | Sperm Whale                  | Pottwal                   | Grand cachalot               | Spermhval          |       |       |       |       |       | X     |       |       |
| -                          | Unidentified whale           | Nicht identifizierter Wal | Non identifié Baleine        | Uidentifisert Hval |       |       |       |       |       |       |       |       |
| Erignathus barbatus        | Bearded Seal                 | Bartrobbe                 | Phoque barbu                 | Storkobbe          |       |       |       | х     | x     |       |       |       |
| Phoca vitulina             | Harbour Seal, Common<br>Seal | Seehund                   | Phoque veau-marin            | Steinkobbe         |       |       |       | Х     |       |       |       |       |
| Pusa hispida               | Ringed Seal                  | Ringelrobbe               | Phoque annelé                | Ringsel            |       |       |       |       |       |       |       |       |
| Odobenus rosmarus          | Walrus                       | Walross                   | Morse                        | Hvalross           |       |       |       | X     | х     |       |       |       |
| Ursus maritimus            | Polar Bear                   | Eisbär                    | L'ours blanc                 | Isbjørn            |       |       |       | X     |       |       |       |       |
|                            |                              |                           |                              |                    |       |       |       |       |       |       |       |       |
|                            |                              |                           |                              |                    |       |       |       |       |       |       |       |       |
|                            |                              |                           |                              |                    |       |       |       |       |       |       |       |       |
|                            |                              |                           |                              |                    |       |       |       |       |       |       |       |       |