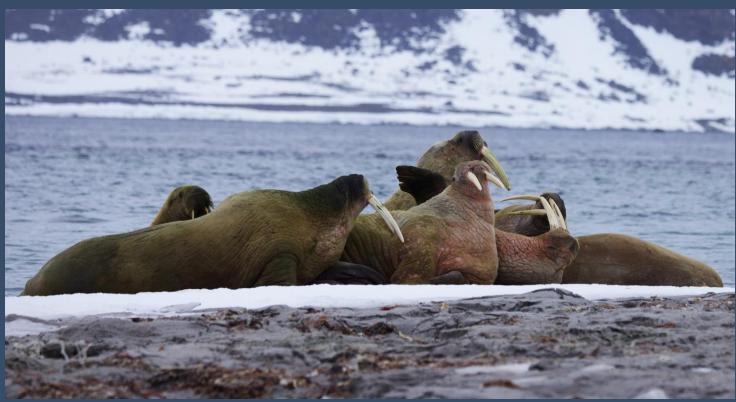

# 11.06.2025: Gravneset, Hoelhalvøya. (79.56063'N, 11.02052'E)

# Marine Mammals - Wildlife List - MS FRAM 08/06 to 15/06 2025

| Scientific Name            | English                      | Deutsch                   | Francais                     | Norsk              | 08/06 | 09/06 | 10/06 | 11/06 | 12/06 | 13/06 | 14/06 | 15/06 |
|----------------------------|------------------------------|---------------------------|------------------------------|--------------------|-------|-------|-------|-------|-------|-------|-------|-------|
| Balaenoptera acutorostrata | Common Minke Whale           | Zwergwal                  | Petit rorqual                | Vågehval           |       |       |       | X     |       |       |       |       |
| Balaenoptera musculus      | Blue Whale                   | Blauwal                   | Rorqual bleu                 | Blåhval            |       |       |       |       |       |       |       |       |
| Balaenoptera physalus      | Fin Whale                    | Finnwal                   | Rorqual commun               | Finhval            |       |       |       |       |       |       |       |       |
| Megaptera novaeangliae     | Humpback Whale               | Buckelwal                 | Baleine à bosse              | Knølhval           |       |       |       |       |       |       |       |       |
| Delphinapterus leucas      | Beluga Whale                 | Weißwal                   | Béluga                       | Hvithval           |       |       |       |       |       |       |       |       |
| Lagenorhynchus albirostris | White-beaked Dolphin         | Weißschnauzendelfin       | Lagénorhynque à bec<br>blanc | Kvitnos            |       |       |       |       |       |       |       |       |
| Physeter macrocephalus     | Sperm Whale                  | Pottwal                   | Grand cachalot               | Spermhval          |       |       |       |       |       | X     |       |       |
| -                          | Unidentified whale           | Nicht identifizierter Wal | Non identifié Baleine        | Uidentifisert Hval |       |       |       |       |       |       |       |       |
| Erignathus barbatus        | Bearded Seal                 | Bartrobbe                 | Phoque barbu                 | Storkobbe          |       |       |       | х     | x     |       |       |       |
| Phoca vitulina             | Harbour Seal, Common<br>Seal | Seehund                   | Phoque veau-marin            | Steinkobbe         |       |       |       | Х     |       |       |       |       |
| Pusa hispida               | Ringed Seal                  | Ringelrobbe               | Phoque annelé                | Ringsel            |       |       |       |       |       |       |       |       |
| Odobenus rosmarus          | Walrus                       | Walross                   | Morse                        | Hvalross           |       |       |       | X     | х     |       |       |       |
| Ursus maritimus            | Polar Bear                   | Eisbär                    | L'ours blanc                 | Isbjørn            |       |       |       | X     |       |       |       |       |
|                            |                              |                           |                              |                    |       |       |       |       |       |       |       |       |
|                            |                              |                           |                              |                    |       |       |       |       |       |       |       |       |
|                            |                              |                           |                              |                    |       |       |       |       |       |       |       |       |
|                            |                              |                           |                              |                    |       |       |       |       |       |       |       |       |