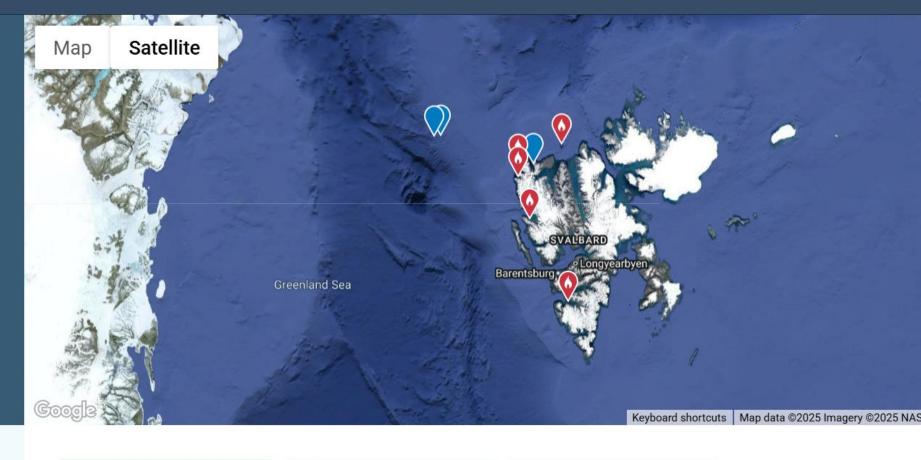

# eBird Trip Report

# MS Fram: Spitsbergen West Coast

8 - 15 Jun 2025 (8 days) Public

Svalbard

A George Swan

Share

☑ Edit ▼

Seven days exploring the west coast of Svalbard

31 species seen over 8 checklists. See trip report link for details - <a href="https://ebird.org/tripreport/382840">https://ebird.org/tripreport/382840</a>