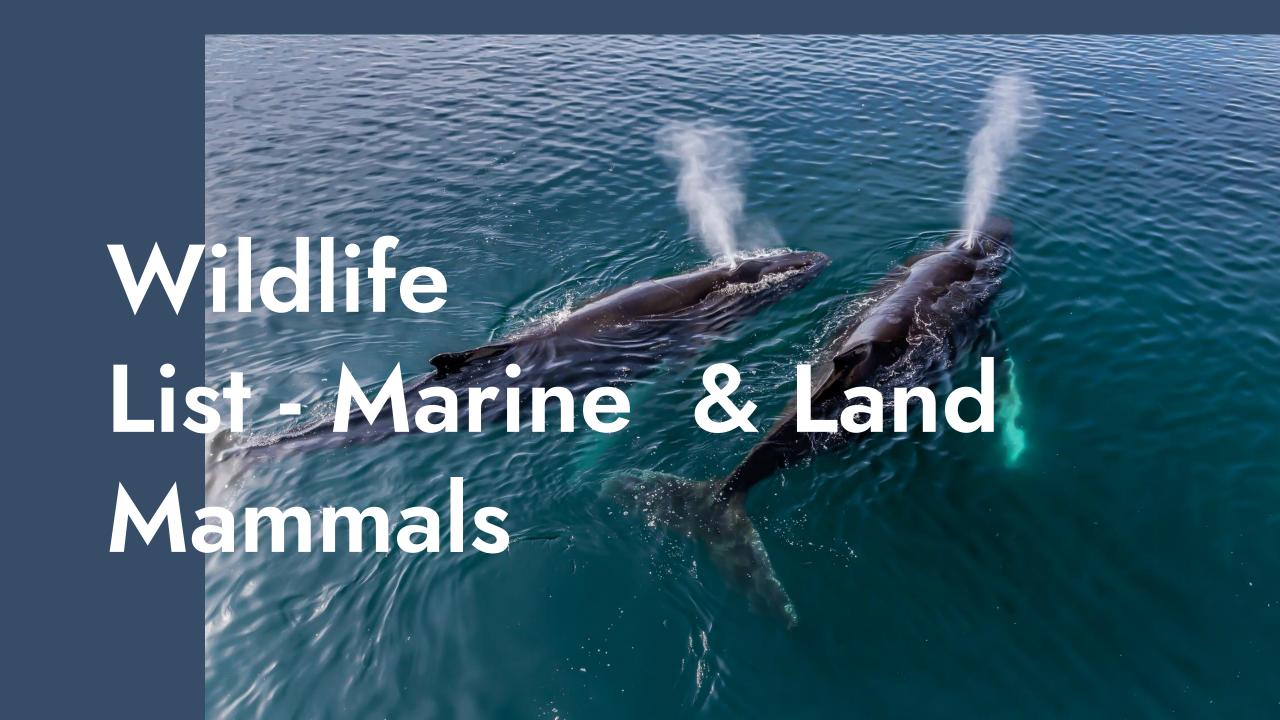

# Marine Mammals - Wildlife List - MS FRAM 08/06 to 15/06 2025

| Scientific Name            | English                      | Deutsch                   | Francais                     | Norsk              | 08/06 | 09/06 | 10/06 | 11/06 | 12/06 | 13/06 | 14/06 | 15/06 |
|----------------------------|------------------------------|---------------------------|------------------------------|--------------------|-------|-------|-------|-------|-------|-------|-------|-------|
| Balaenoptera acutorostrata | Common Minke Whale           | Zwergwal                  | Petit rorqual                | Vågehval           |       |       |       | X     |       |       |       |       |
| Balaenoptera musculus      | Blue Whale                   | Blauwal                   | Rorqual bleu                 | Blåhval            |       |       |       |       |       |       |       |       |
| Balaenoptera physalus      | Fin Whale                    | Finnwal                   | Rorqual commun               | Finhval            |       |       |       |       |       |       |       |       |
| Megaptera novaeangliae     | Humpback Whale               | Buckelwal                 | Baleine à bosse              | Knølhval           |       |       |       |       |       |       |       |       |
| Delphinapterus leucas      | Beluga Whale                 | Weißwal                   | Béluga                       | Hvithval           |       |       |       |       |       |       |       |       |
| Lagenorhynchus albirostris | White-beaked Dolphin         | Weißschnauzendelfin       | Lagénorhynque à bec<br>blanc | Kvitnos            |       |       |       |       |       |       |       |       |
| Physeter macrocephalus     | Sperm Whale                  | Pottwal                   | Grand cachalot               | Spermhval          |       |       |       |       |       | X     |       |       |
| -                          | Unidentified whale           | Nicht identifizierter Wal | Non identifié Baleine        | Uidentifisert Hval |       |       |       |       |       |       |       |       |
| Erignathus barbatus        | Bearded Seal                 | Bartrobbe                 | Phoque barbu                 | Storkobbe          |       |       |       | х     | x     |       |       |       |
| Phoca vitulina             | Harbour Seal, Common<br>Seal | Seehund                   | Phoque veau-marin            | Steinkobbe         |       |       |       | Х     |       |       |       |       |
| Pusa hispida               | Ringed Seal                  | Ringelrobbe               | Phoque annelé                | Ringsel            |       |       |       |       |       |       |       |       |
| Odobenus rosmarus          | Walrus                       | Walross                   | Morse                        | Hvalross           |       |       |       | X     | х     |       |       |       |
| Ursus maritimus            | Polar Bear                   | Eisbär                    | L'ours blanc                 | Isbjørn            |       |       |       | X     |       |       |       |       |
|                            |                              |                           |                              |                    |       |       |       |       |       |       |       |       |
|                            |                              |                           |                              |                    |       |       |       |       |       |       |       |       |
|                            |                              |                           |                              |                    |       |       |       |       |       |       |       |       |
|                            |                              |                           |                              |                    |       |       |       |       |       |       |       |       |

## Land Mammals - Wildlife List - MS FRAM 08/06 to 15/06 2025

| Scientific Name   | English    | Deutsch    | Francais        | Norsk    | 08/06 | 09/06 | 10/06 | 11/06 | 12/06 | 13/06 | 14/06 | 15/06 |
|-------------------|------------|------------|-----------------|----------|-------|-------|-------|-------|-------|-------|-------|-------|
| Rangifer tarandus | Reindeer   | Rentier    | Renne           | Reinsdyr |       |       |       |       |       |       | X     |       |
| Alopex lagopus    | Arctic Fox | Polarfuchs | Renard arctique | Fjellrev |       |       |       |       |       |       |       |       |
|                   |            |            |                 |          |       |       |       |       |       |       |       |       |
|                   |            |            |                 |          |       |       |       |       |       |       |       |       |
|                   |            |            |                 |          |       |       |       |       |       |       |       |       |