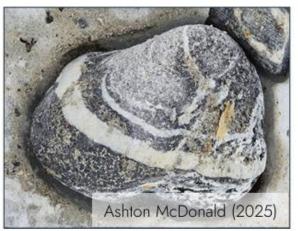

# 11.06.2025: Gravneset, Hoelhalvøya. (79.56063'N, 11.02052'E)

#### Smeerenburgfjorden Complex:

- 208 Late-tectonic granite
  209 Migmatite
  210 Migmatite with aplites
  211 Granitic orthogneiss
  - 212 Banded gneiss