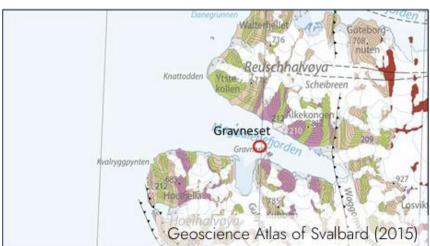

# 11.06.2025: Gravneset, Hoelhalvøya. (79.56063'N, 11.02052'E)

#### Smeerenburgfjorden Complex:

- 208 Late-tectonic granite
  209 Migmatite
  210 Migmatite with aplites
  211 Granitic orthogneiss
  - 212 Banded gneiss