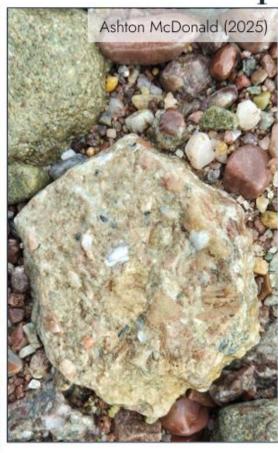

# 09.06.2025: Burgerbukta, Hornsund. (77.03875'N, 15.95512'E)

#### Hornsund:

Deilegga Group (correlative of Nordbukta Group):

178 Undifferentiated: marble, quartzite and phyllite

#### Hornsund - Sørkapp Land:

- Adriabukta Formation (Late Devonian or Early Carboniferous): polymict conglomerate in lower part, sandstone, shale
- 100 Marietoppen Formation (Pragian Eifelian): multicoloured sandstone, shale

#### Hornsund - Sørkapp:

107 Arkfiellet Formation (age uncertain): carbonate rocks, sandstone and shale

#### Hornsund - Sørkapp:

#### Sørkapp Land Group (Ordovician):

110 Wiederfjellet Formation: quartzite

Dolomite and limestone formations, undifferentiated