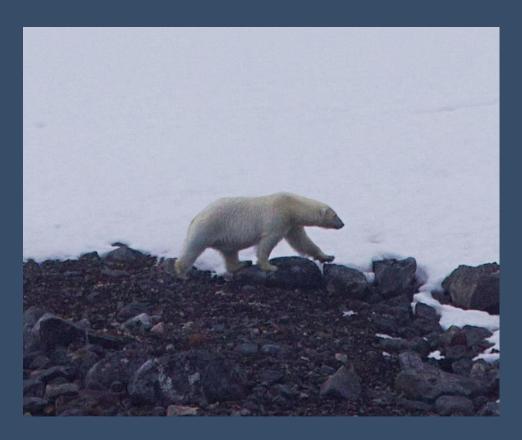

# Highlights of the trip – polar bear and walrus

Credit: Lilia Gonzalez / HX

# Marine Mammals - Wildlife List - MS FRAM 08/06 to 15/06 2025

| Scientific Name            | English                      | Deutsch                   | Francais                     | Norsk              | 08/06 | 09/06 | 10/06 | 11/06 | 12/06 | 13/06 | 14/06 | 15/06 |
|----------------------------|------------------------------|---------------------------|------------------------------|--------------------|-------|-------|-------|-------|-------|-------|-------|-------|
| Balaenoptera acutorostrata | Common Minke Whale           | Zwergwal                  | Petit rorqual                | Vågehval           |       |       |       | X     |       |       |       |       |
| Balaenoptera musculus      | Blue Whale                   | Blauwal                   | Rorqual bleu                 | Blåhval            |       |       |       |       |       |       |       |       |
| Balaenoptera physalus      | Fin Whale                    | Finnwal                   | Rorqual commun               | Finhval            |       |       |       |       |       |       |       |       |
| Megaptera novaeangliae     | Humpback Whale               | Buckelwal                 | Baleine à bosse              | Knølhval           |       |       |       |       |       |       |       |       |
| Delphinapterus leucas      | Beluga Whale                 | Weißwal                   | Béluga                       | Hvithval           |       |       |       |       |       |       |       |       |
| Lagenorhynchus albirostris | White-beaked Dolphin         | Weißschnauzendelfin       | Lagénorhynque à bec<br>blanc | Kvitnos            |       |       |       |       |       |       |       |       |
| Physeter macrocephalus     | Sperm Whale                  | Pottwal                   | Grand cachalot               | Spermhval          |       |       |       |       |       | X     |       |       |
| -                          | Unidentified whale           | Nicht identifizierter Wal | Non identifié Baleine        | Uidentifisert Hval |       |       |       |       |       |       |       |       |
| Erignathus barbatus        | Bearded Seal                 | Bartrobbe                 | Phoque barbu                 | Storkobbe          |       |       |       | х     | x     |       |       |       |
| Phoca vitulina             | Harbour Seal, Common<br>Seal | Seehund                   | Phoque veau-marin            | Steinkobbe         |       |       |       | Х     |       |       |       |       |
| Pusa hispida               | Ringed Seal                  | Ringelrobbe               | Phoque annelé                | Ringsel            |       |       |       |       |       |       |       |       |
| Odobenus rosmarus          | Walrus                       | Walross                   | Morse                        | Hvalross           |       |       |       | X     | х     |       |       |       |
| Ursus maritimus            | Polar Bear                   | Eisbär                    | L'ours blanc                 | Isbjørn            |       |       |       | X     |       |       |       |       |
|                            |                              |                           |                              |                    |       |       |       |       |       |       |       |       |
|                            |                              |                           |                              |                    |       |       |       |       |       |       |       |       |
|                            |                              |                           |                              |                    |       |       |       |       |       |       |       |       |
|                            |                              |                           |                              |                    |       |       |       |       |       |       |       |       |