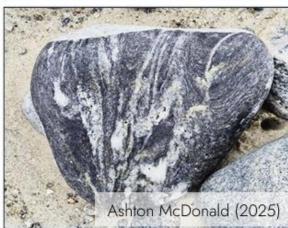

# 12.06.2025: Alicehamna, Raudfjorden. (79.73662'N, 12.23099'E)

#### Red Bay Group (Lochkovian):

- 85 Ben Nevis Formation: greenish and grey sandstone, siltstone and shale
  - Drakehaugen Member: greenish-grey sandstone
    Schivefjellet Member: quartz conglomerate
  - Frænkelryggen Formation: red clastic rocks, mostly sandstone and siltstone
  - Andréebreen Formation: greenish sandstone and pebble conglomerate
  - Prinsesse Alicefjellet Formation: quartz conglomerate
  - Rabotdalen Formation: sandstone, siltstone, subordinate carbonate rocks
- Wulffberget Formation: limestone conglomerate, quartz and polymict conglomerate