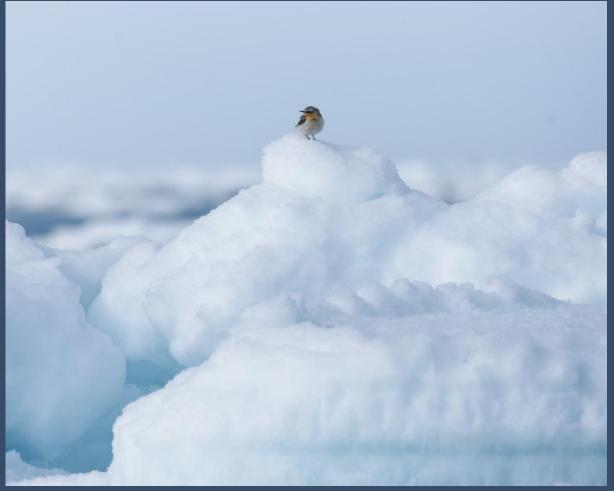

# Bird Highlights of the trip

An Ivory gull seen while zodiac cruising

A migrating Northern wheatear taking a rest on the ice

Credit: Clement Coudeyre / HX

Credit: William / HX Guest