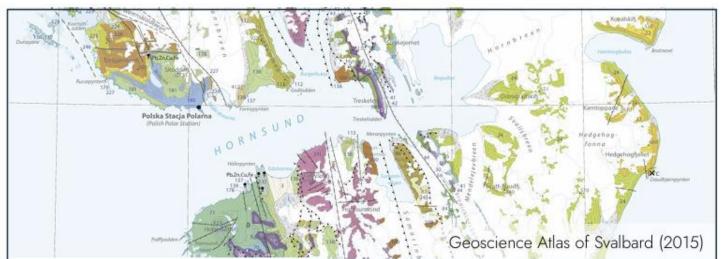

# 09.06.2025: Burgerbukta, Hornsund. (77.03875'N, 15.95512'E)

#### Hornsund:

Deilegga Group (correlative of Nordbukta Group):

178 Undifferentiated: marble, quartzite and phyllite

#### Hornsund - Sørkapp Land:

- Adriabukta Formation (Late Devonian or Early Carboniferous): polymict conglomerate in lower part, sandstone, shale
- 100 Marietoppen Formation (Pragian Eifelian): multicoloured sandstone, shale

#### Hornsund - Sørkapp:

107 Arkfiellet Formation (age uncertain): carbonate rocks, sandstone and shale

#### Hornsund - Sørkapp:

#### Sørkapp Land Group (Ordovician):

110 Wiederfjellet Formation: quartzite

Dolomite and limestone formations, undifferentiated