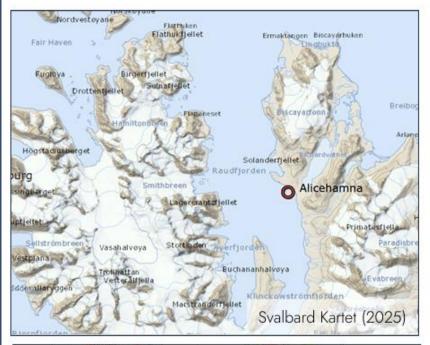

# 12.06.2025: Alicehamna, Raudfjorden. (79.73662'N, 12.23099'E)

#### Red Bay Group (Lochkovian):

- 85 Ben Nevis Formation: greenish and grey sandstone, siltstone and shale
  - Drakehaugen Member: greenish-grey sandstone
    Schivefjellet Member: quartz conglomerate
  - Frænkelryggen Formation: red clastic rocks, mostly sandstone and siltstone
  - Andréebreen Formation: greenish sandstone and pebble conglomerate
  - Prinsesse Alicefjellet Formation: quartz conglomerate
  - Rabotdalen Formation: sandstone, siltstone, subordinate carbonate rocks
- Wulffberget Formation: limestone conglomerate, quartz and polymict conglomerate