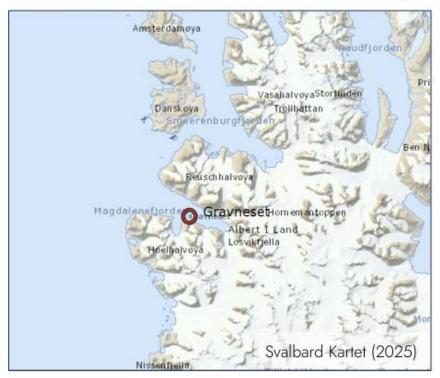

# 11.06.2025: Gravneset, Hoelhalvøya. (79.56063'N, 11.02052'E)

#### Smeerenburgfjorden Complex:

- 208 Late-tectonic granite
  209 Migmatite
  210 Migmatite with aplites
  211 Granitic orthogneiss
  - 212 Banded gneiss