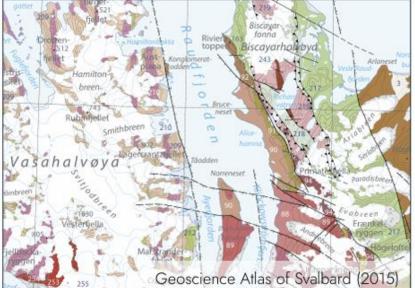

### 10.06.2025: Recherchefjorden, Bellsund. 77.51965'N, 14.64772'E

#### Outer Isfjorden to Hornsund (Bellsund Group):

Phyllite, with quartzite north of Bellsund
Diamictite

#### Bellsund to Hornsund: Sofiebogen Group:

Gåshamna Formation: calcareous green phyllite

Gåshamna Formation: phyllite with quartzite layers

#### Western Spitsbergen:

Bravaisberget Formation (Anisian - Ladinian): dark shale, siltstone, sandstone

Tvillingodden Formation (Olenekian): sandstone, siltstone and shale

Vardebukta Formation (Induan): sandstone, siltstone and shale