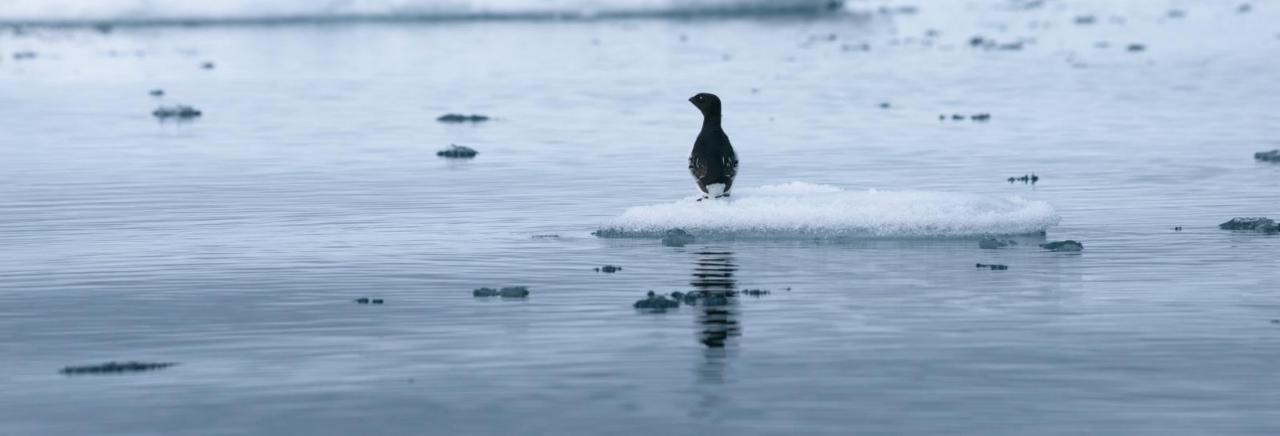

# Bird Highlights of the trip

An Ivory gull seen while zodiac cruising

A migrating Northern wheatear taking a rest on the ice

Credit: Clement Coudeyre / HX

Credit: William / HX Guest