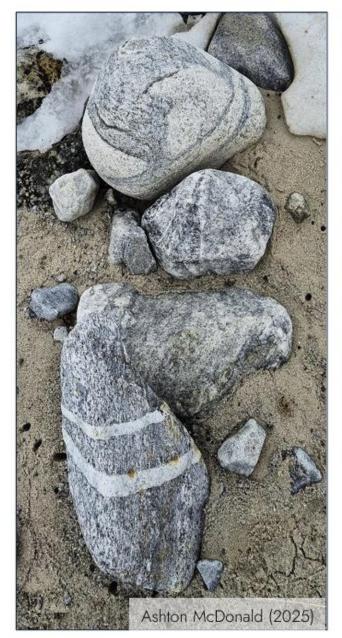

# 11.06.2025: Gravneset, Hoelhalvøya. (79.56063'N, 11.02052'E)

#### Smeerenburgfjorden Complex:

- 208 Late-tectonic granite
  209 Migmatite
  210 Migmatite with aplites
  211 Granitic orthogneiss
  - 212 Banded gneiss